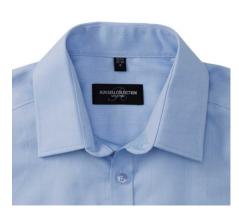

# RUSSELL MEN'S LONG SLEEVE HERRINGBONE SHIRT

# **Specification**

RUSSELL men's shirt with long sleeves HERRINGBONE.Our shirt is made of durable fish bone material. Slim waistline, collar without buttons, button on cuff, rounded edges.84% Cotton / 16% polyester mini fish bone, 125/130 g / m2. Wash at 40 degrees. light blue 17/43/44