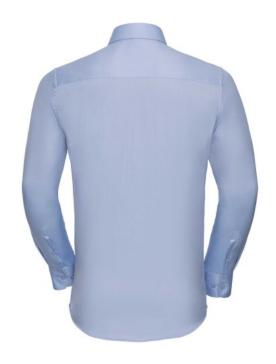

# RUSSELL MEN'S LONG SLEEVE HERRINGBONE SHIRT

# **Specification**

RUSSELL men's shirt with long sleeves HERRINGBONE.Our shirt is made of durable fish bone material. Slim waistline, collar without buttons, button on cuff, rounded edges.84% Cotton / 16% polyester mini fish bone, 125/130 g / m2. Wash at 40 degrees. light blue 17/43/44