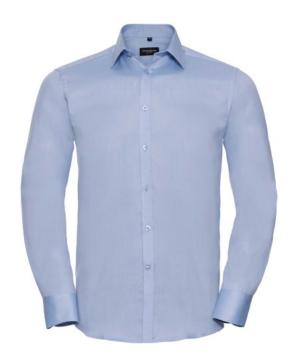

# RUSSELL MEN'S LONG SLEEVE HERRINGBONE SHIRT

# **Specification**

RUSSELL men's shirt with long sleeves HERRINGBONE.Our shirt is made of durable fish bone material. Slim waistline, collar without buttons, button on cuff, rounded edges.84% Cotton / 16% polyester mini fish bone, 125/130 g / m2. Wash at 40 degrees. light blue 17/43/44